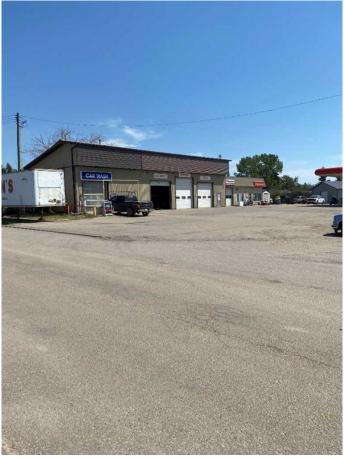

# \$2,490,000 - 614 1st Avenue, Beaverlodge

MLS® #A2148424

### \$2,490,000

0 Bedroom, 0.00 Bathroom, Commercial on 0.95 Acres

NONE, Beaverlodge, Alberta

Gas station, tire shop, auto repair, car wash and convenience store. Located in the bustling Town of Beaverlodge, this turn key operation has many years of service to the town and surrounding area. The main building is nearly 5000 square feet and houses the c-store, tire & auto shop, automated carwash and office and storage. There is a mezzanine for extra storage and staff area. In addition there is a brand new 36' x 72' pole shed for tire storage and another 10' x 20' storage building. The pumps are brand new coinciding with a new Retail Marketing Agreement with Petro-Canada. Talk to your favorite commercial Realtor for more information.