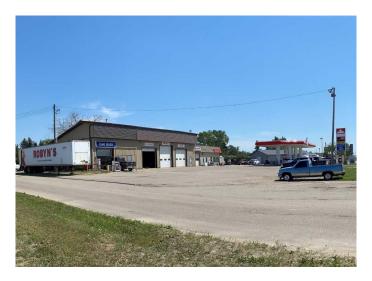

# \$2,490,000 - 614 1st Avenue, Beaverlodge

MLS® #A2148424

### \$2,490,000

0 Bedroom, 0.00 Bathroom, Commercial on 0.95 Acres

NONE, Beaverlodge, Alberta

Gas station, tire shop, auto repair, car wash and convenience store. Located in the bustling Town of Beaverlodge, this turn key operation has many years of service to the town and surrounding area. The main building is nearly 5000 square feet and houses the c-store, tire & auto shop, automated carwash and office and storage. There is a mezzanine for extra storage and staff area. In addition there is a brand new 36' x 72' pole shed for tire storage and another 10' x 20' storage building. The pumps are brand new coinciding with a new Retail Marketing Agreement with Petro-Canada. Talk to your favorite commercial Realtor for more information.