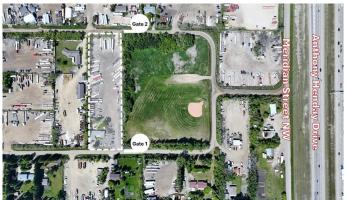

## \$2,500,000

0 Bedroom, 0.00 Bathroom, Land on 2.99 Acres

Maple Ridge Industrial, Edmonton, Alberta

Prime Industrial Property in Maple Ridge
Situated on approximately 3 acres in the
Maple Ridge Industrial area, this property
offers unparalleled access and convenience.
The site is situated on a loop which allows two
entry/exit gates, enabling efficient
drive-through capabilities for seamless
operations.

# **Community Information**

Address 504 65 Avenue Nw

Subdivision Maple Ridge Industrial

City Edmonton
County Edmonton

Province Alberta
Postal Code T6P 1S8