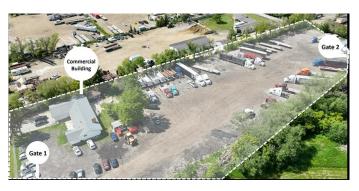

## \$2,500,000

0 Bedroom, 0.00 Bathroom, Land on 2.99 Acres

Maple Ridge Industrial, Edmonton, Alberta

Prime Industrial Property in Maple Ridge
Situated on approximately 3 acres in the
Maple Ridge Industrial area, this property
offers unparalleled access and convenience.
The site is situated on a loop which allows two
entry/exit gates, enabling efficient
drive-through capabilities for seamless
operations.

Renovated Office Building

• Modern Facilities: Recently renovated, the office building includes multiple offices, staff area, kitchen, and two washrooms, ensuring comfort and convenience for you and your team.

• Secure Parking: Dedicated and fenced employee parking provides security and ease of access.

Strategic Location

• Excellent Connectivity: The property boasts easy access to major highways, including Anthony Henday Drive, Whitemud Drive, Sherwood Park Freeway, and 17 Street, facilitating smooth logistics and transportation. Versatile Garage Space

• Ample Storage: Attached to the office building is an approximately (23x44) 1,000 sq. ft. recently painted garage, equipped with heating for all your storage needs.

• Additional Parking: The large outside garage pad can accommodate up to 4 vehicles, providing extra parking for owners and employees.

Income-Generating Potential

• Current Revenue: The property currently

rents out 15-20 semi-truck parking spaces on a month-to-month basis, offering additional income.

• Expansion Opportunity: With the capacity to park 50-70 semi-trucks on site, there is significant potential for increased revenue. This property is ideal for businesses or owner/user seeking a well-connected, versatile, and income-generating industrial space. Don't miss the opportunity to capitalize on this prime location.