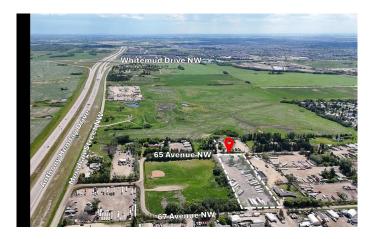

• Secure Parking: Dedicated and fenced employee parking provides security and ease of access.

Strategic Location

• Excellent Connectivity: The property boasts easy access to major highways, including Anthony Henday Drive, Whitemud Drive, Sherwood Park Freeway, and 17 Street, facilitating smooth logistics and transportation. Versatile Garage Space

# **Community Information**

Address 504 65 Avenue Nw

Subdivision Maple Ridge Industrial

City Edmonton
County Edmonton

Province Alberta
Postal Code T6P 1S8