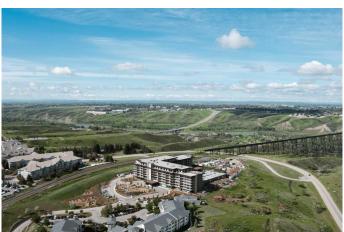

# \$605,900 - #128, 102 Scenic Drive N, Lethbridge

MLS® #A2152253

# \$605,900

2 Bedroom, 2.00 Bathroom, 1,197 sqft Residential on 0.00 Acres

Downtown, Lethbridge, Alberta

Welcome to 102 Scenic Drive - A Dream, A Vision, A Lifestyle. Expansive 7' deep full width private terrace to integrate your indoor and outdoor living experience with access from the primary bedroom, 2nd bedroom and living room. Entertainers kitchen with seating at breakfast bar. Open concept living and dining area. 2nd bedroom ideal for home office, tv room or guest room. Primary bedroom with walk in closet and 4 piece ensuite with dual vanity sinks.

# **Community Information**

Address #128, 102 Scenic Drive N

Subdivision Downtown

City Lethbridge
County Lethbridge
Province Alberta
Postal Code T1H 5l9