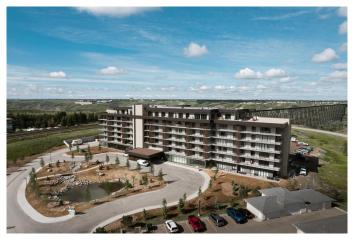

# \$605,900 - #128, 102 Scenic Drive N, Lethbridge

MLS® #A2152253

# \$605,900

2 Bedroom, 2.00 Bathroom, 1,197 sqft Residential on 0.00 Acres

Downtown, Lethbridge, Alberta

Welcome to 102 Scenic Drive - A Dream, A Vision, A Lifestyle. Expansive 7' deep full width private terrace to integrate your indoor and outdoor living experience with access from the primary bedroom, 2nd bedroom and living room. Entertainers kitchen with seating at breakfast bar. Open concept living and dining area. 2nd bedroom ideal for home office, tv room or guest room. Primary bedroom with walk in closet and 4 piece ensuite with dual vanity sinks.

# **Community Information**

Address #128, 102 Scenic Drive N

Subdivision Downtown

City Lethbridge
County Lethbridge
Province Alberta
Postal Code T1H 5l9