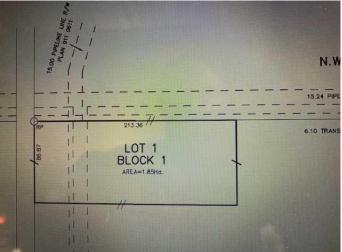

## \$449,000

0 Bedroom, 0.00 Bathroom, Land on 4.57 Acres

NONE, Rural Rocky View County, Alberta

4.57 acres +/- just off the pavement, east of town and within 5 minutes of Crossfield! This level vacant acreage is ready for your dream home. Includes drilled well and no building commitments, power is at the property line and natural gas close by. Start drafting your plans for that dream home! Asking Price does NOT include GST. Check with your accountant.

## Exterior

Exterior Features None

Lot Description Level