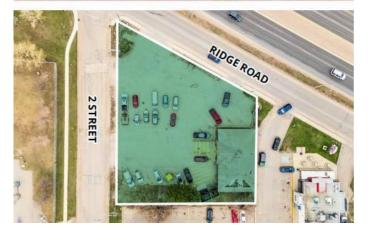

#### \$1,000,000

0 Bedroom, 0.00 Bathroom, Commercial on 0.00 Acres

Downtown\_Strathmore, Strathmore, Alberta

Click brochure link for more details\*\* The Subject Property has excellent exposure as it is

#### **Community Information**

| Address     | 220 Ridge Road      |
|-------------|---------------------|
| Subdivision | Downtown_Strathmore |
| City        | Strathmore          |
| County      | Wheatland County    |
| Province    | Alberta             |
| Postal Code | T1P 1B8             |

### **Additional Information**

| Date Listed    | July 26th, 2024 |
|----------------|-----------------|
| Days on Market | 315             |
| Zoning         | CHWY            |