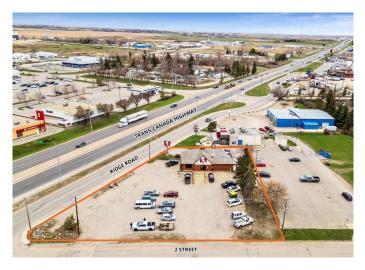

#### \$1,000,000

0 Bedroom, 0.00 Bathroom, Commercial on 0.00 Acres

Downtown\_Strathmore, Strathmore, Alberta

Click brochure link for more details\*\* The Subject Property has excellent exposure as it is

alongside Trans-Canada Highway (26,350 vehicles per day) and down the street from Days Inn & Suites by Wyndham, Ranch Market Centre, home to Walmart Supercentre, and Edgefield Place, home to Co-op Grocery. The Town of Strathmore is located approximately 50 km east of Calgary, Alberta. With a population of just under 14,000 residents, this Town's economy is based on

#### **Community Information**

| Address     | 220 Ridge Road      |
|-------------|---------------------|
| Subdivision | Downtown_Strathmore |
| City        | Strathmore          |
| County      | Wheatland County    |
| Province    | Alberta             |
| Postal Code | T1P 1B8             |