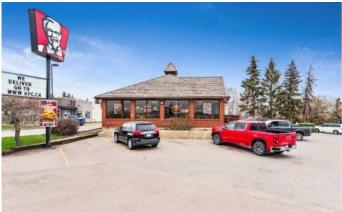

#### \$1,000,000

0 Bedroom, 0.00 Bathroom, Commercial on 0.00 Acres

Downtown\_Strathmore, Strathmore, Alberta

Click brochure link for more details\*\* The Subject Property has excellent exposure as it is

agricultural, oil, and gas. Kentucky Fried was established more than 75 years ago. Today KFC operates 23,000 restaurants in over 140 countries and territories around the world.

Built in 1982

#### **Essential Information**

| MLS® #     | A2152969    |
|------------|-------------|
| Price      | \$1,000,000 |
| Bathrooms  | 0.00        |
| Acres      | 0.00        |
| Year Built | 1982        |
| Туре       | Commercial  |
| Sub-Type   | Retail      |
| Status     | Active      |