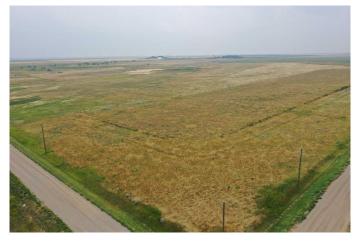

### \$800,000

0 Bedroom, 0.00 Bathroom, Agri-Business on 0.00 Acres

NONE, Grassy Lake, Alberta

Located minutes south of Grassy Lake is this 151 acres of grassland. Perfect for building your dream home or running a few head of cattle. This is also located next to Sherburne Reservoir which is a great spot for fishing and water recreation.