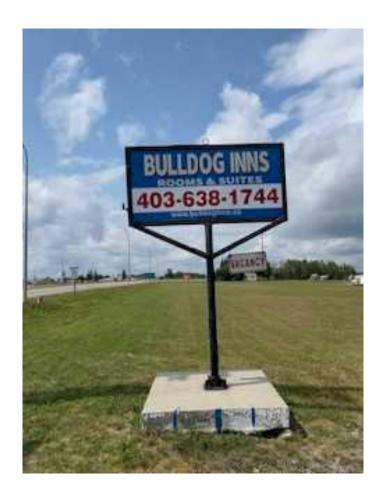

# \$1,100,000 - 830 Main Avenue W, Sundre

MLS® #A2155958

## \$1,100,000

0 Bedroom, 0.00 Bathroom, Commercial on 0.00 Acres

NONE, Sundre, Alberta

Long term established Motel business. 25 Unit motel on western edge of Sundre AB. Located it intersection of. Highway 27 and Highway 22. Manager suite. Alberta Government bought the land next door There is 2 acres at the front of property with highway exposure that could be developed for possible RV storage, additional motel units or commercial sales. Steady income and easy to operate business. Owner could train if required. Seller will consider some seller financing OAC.