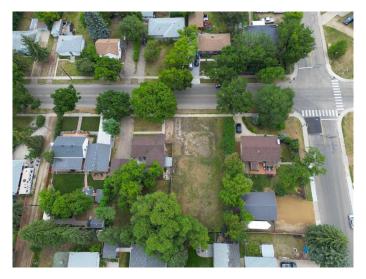

### \$299,900

0 Bedroom, 0.00 Bathroom, Land on 0.23 Acres

Mountview, Red Deer, Alberta

RARE- MASSIVE 74'6" X 135' lot on a gorgeous Elm tree lined treed in highly desirable Mountview subdivision. This size of lot in this subdivision is very hard to find. Build your dream home in this fabulous location, close to walking trails, schools and all amenities.