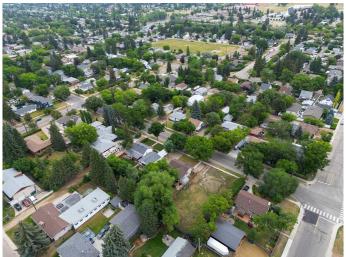

### \$299,900

0 Bedroom, 0.00 Bathroom, Land on 0.23 Acres

Mountview, Red Deer, Alberta

RARE- MASSIVE 74'6" X 135' lot on a gorgeous Elm tree lined treed in highly desirable Mountview subdivision. This size of lot in this subdivision is very hard to find. Build your dream home in this fabulous location, close to walking trails, schools and all amenities.