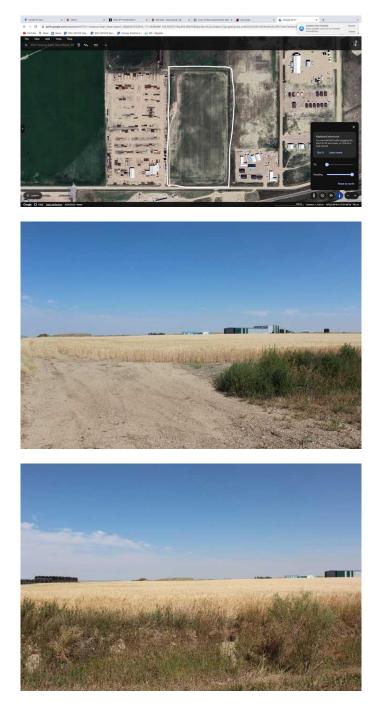

#### \$845,000

0 Bedroom, 0.00 Bathroom, Land on 19.92 Acres

NONE, Bow Island, Alberta

Seize the opportunity to invest in 19.92 acres of industrial land in Bow Island. This expansive 19 acre parcel offers endless potential for development in a strategic location, making it a prime choice for businesses looking to establish or expand operations in the area. Located in a thriving community with a strong agricultural and industrial base, this property is perfect for a wide range of industrial uses. With easy access to major transportation routes, your business will benefit from excellent connectivity to regional and international markets. This is a rare chance to acquire a significant piece of industrial land in a market with limited availability. Whether you're looking to build from the ground up or hold as a long-term investment, this property is a valuable asset with immense potential.