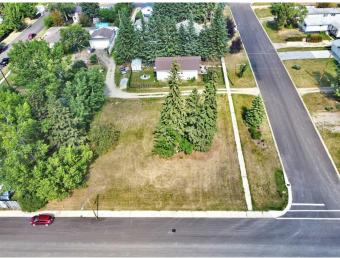

#### NONE, Benalto, Alberta

Large parcel of land (3Lots) with 150 ft of frontage available in the peaceful hamlet of Benalto. So many opportunities available. Bring your imagination and your plans and unlock the potential for this land. Check out the permitted uses with local zoning regulations to see what fits for this land. This lot has great views to the mountains.