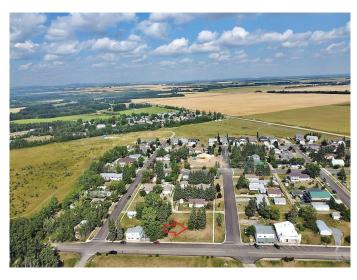

#### NONE, Benalto, Alberta

Large parcel of land (3Lots) with 150 ft of frontage available in the peaceful hamlet of Benalto. So many opportunities available. Bring your imagination and your plans and unlock the potential for this land. Check out the permitted uses with local zoning regulations to see what fits for this land. This lot has great views to the mountains.