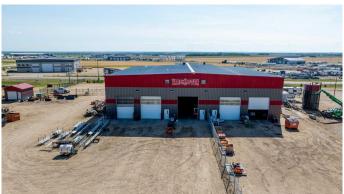

### \$4,425,000

0 Bedroom, 0.00 Bathroom, Commercial on 9.93 Acres

Crossroads 53 South, Rural Grande Prairie No. 1, County of, Alberta

This 17,448 SF shop was completed in 2017 and sits on a fully fenced and partially graveled 9.93-acre lot with over 250 meters of frontage onto Highway 43. The shop offers four 100' bays including a drive-thru wash-bay as well as a 75' stub bay with a parts room at the far end. The 9.93 Ac lot offers yard lights two automatic gate openers and two outbuildings. The building is being sold with two Hotsy pressure washers and the plumbed-in air compressor. The building is set up to operate with one or two tenants, with separate utility meters and HVAC for both halves and in-floor heat throughout the shop. The main shop space offers a 10-ton crane spanning 50' with approximately a 21' hook height, while the shorter stub bay offers two fixed 1-tone cranes. There is plenty of office space with a reception area on the main floor and a lunchroom with two additional offices and a storage area upstairs. This shop is owner-occupied with a strong tenant in half of the building and a signed lease until Sept. 30, 2027, that has no intentions of leaving. The subject property is also available for lease at \$22.00/sq ft NNN. This is a must-see, to book a showing call your Commercial Realtor© today.