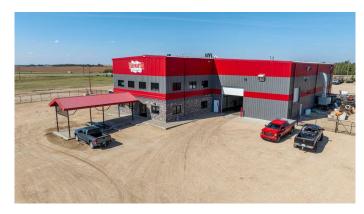

### \$4,425,000

0 Bedroom, 0.00 Bathroom, Commercial on 9.93 Acres

Crossroads 53 South, Rural Grande Prairie No. 1, County of, Alberta

This 17,448 SF shop was completed in 2017 and sits on a fully fenced and partially graveled 9.93-acre lot with over 250 meters of frontage onto Highway 43. The shop offers four 100' bays including a drive-thru wash-bay as well as a 75' stub bay with a parts room at the far end. The 9.93 Ac lot offers yard lights two automatic gate openers and two outbuildings. The building is being sold with two Hotsy pressure washers and the plumbed-in air compressor. The building is set up to operate with one or two tenants, with separate utility meters and HVAC for both halves and in-floor heat throughout the shop. The main shop space offers a 10-ton crane spanning 50' with approximately a 21' hook height, while the shorter stub bay offers two fixed 1-tone cranes. There is plenty of office space with a reception area on the main floor and a lunchroom with two additional offices and a storage area upstairs. This shop is owner-occupied with a strong tenant in half of the building and a signed lease until Sept. 30, 2027, that has no intentions of leaving. The subject property is also available for lease at \$22.00/sq ft NNN. This is a must-see, to book a showing call your Commercial Realtor© today.