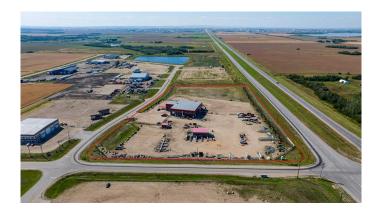

### \$4,425,000

0 Bedroom, 0.00 Bathroom, Commercial on 9.93 Acres

Crossroads 53 South, Rural Grande Prairie No. 1, County of, Alberta

This 17,448 SF shop was completed in 2017 and sits on a fully fenced and partially graveled 9.93-acre lot with over 250 meters of frontage onto Highway 43. The shop offers four 100' bays including a drive-thru wash-bay as well as a 75' stub bay with a parts room at the far end. The 9.93 Ac lot offers yard lights two automatic gate openers and two outbuildings. The building is being sold with two Hotsy pressure washers and the plumbed-in air compressor. The building is set up to operate with one or two tenants, with separate utility meters and HVAC for both halves and in-floor heat throughout the shop. The main shop space offers a 10-ton crane spanning 50' with approximately a 21' hook height, while the shorter stub bay offers two fixed 1-tone cranes. There is plenty of office space with a reception area on the main floor and a lunchroom with two additional offices and a storage area upstairs. This shop is owner-occupied with a strong tenant in half of the building and a signed lease until Sept. 30, 2027, that has no intentions of leaving. The subject property is also available for lease at \$22.00/sq ft NNN. This is a must-see, to book a showing call your Commercial Realtor© today.