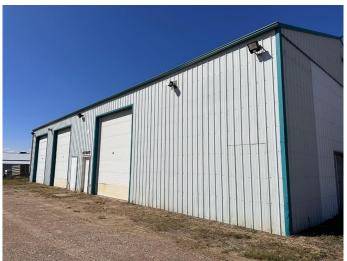

### \$449,000

0 Bedroom, 0.00 Bathroom, Commercial on 0.00 Acres

Lac La Biche, Lac La Biche, Alberta

This 3,200 sq meter industrial shop, built in 1998, is located just a 2-minute drive from Lac La Biche and sits on a .82-acre lot. Featuring two main bays with a connecting door, this property offers flexibility for various uses. The shop includes an upper mezzanine level, a tool crib, and a bathroom for added convenience. The property is serviced by its own septic system and cistern, with the option to connect to town water and sewer if desired. The entire property is enclosed by a chain-linked fence, providing security and functionality. Perfect for businesses seeking a well-equipped space close to town! Owner will consider leasing.