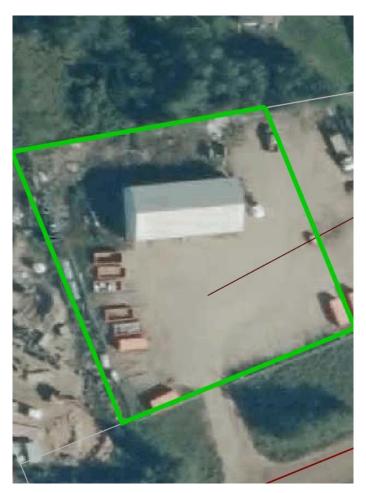

### \$449,000

0 Bedroom, 0.00 Bathroom, Commercial on 0.00 Acres

Lac La Biche, Lac La Biche, Alberta

This 3,200 sq meter industrial shop, built in 1998, is located just a 2-minute drive from Lac La Biche and sits on a .82-acre lot. Featuring two main bays with a connecting door, this property offers flexibility for various uses. The shop includes an upper mezzanine level, a tool crib, and a bathroom for added convenience. The property is serviced by its own septic system and cistern, with the option to connect to town water and sewer if desired. The entire property is enclosed by a chain-linked fence, providing security and functionality. Perfect for businesses seeking a well-equipped space close to town! Owner will consider leasing.

# **Community Information**

Address 104 67048 Mission Road

Subdivision Lac La Biche

City Lac La Biche

County Lac La Biche County

Province Alberta
Postal Code T0A 2C0