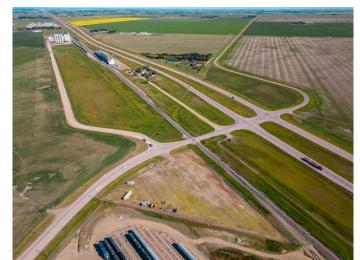

#### \$395,000

0 Bedroom, 0.00 Bathroom, Land on 3.77 Acres

NONE, Rural Lethbridge County, Alberta

3.77 acres bordering Hwy 4 & 845. High traffic count and good visibility for your business. Fully fenced with security gate, gravel lot, perimeter lighting, 200 amp service, 1000 gallon water tank, septic system.