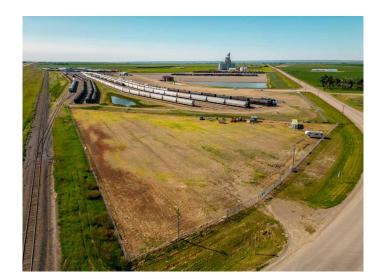

#### \$395,000

0 Bedroom, 0.00 Bathroom, Land on 3.77 Acres

NONE, Rural Lethbridge County, Alberta

3.77 acres bordering Hwy 4 & 845. High traffic count and good visibility for your business. Fully fenced with security gate, gravel lot, perimeter lighting, 200 amp service, 1000 gallon water tank, septic system.