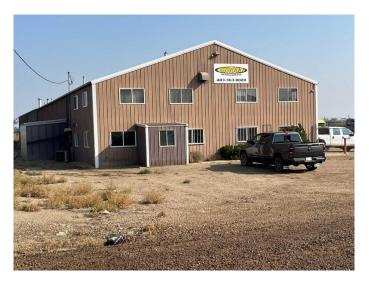

## \$497,400

0 Bedroom, 0.00 Bathroom, Commercial on 1.43 Acres

NONE, Rural Newell, County of, Alberta

Industrial property in prime location just North of Brooks and the TransCanada Highway. The property is on 1.43 acres with a fenced yard, offices, shop and mezzanine. The shop area is 11.700 sqft. with 3 overhead doors and 1 sliding door. Office area includes a reception area, 3 offices, storage room washroom and central air conditioning. Mezzanine level includes a boardroom, staff lunch room, washroom and office. The building is located minutes from Highway 1.

Built in 1986

### **Essential Information**

MLS® # A2160184 Price \$497,400

Bathrooms 0.00 Acres 1.43 Year Built 1986

Type Commercial

Sub-Type Industrial

Status Active