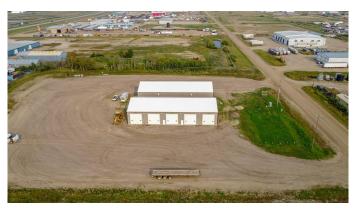

### \$735,000

0 Bedroom, 0.00 Bathroom, Commercial on 2.26 Acres

Devonian Business Park, Rural Vermilion River, County of, Alberta

Industrial Opportunity presents with this 2012 construction 6,480 square foot shop on 2.26 acres at Devonia Industrial Park. Wood frame, metal clad with a concrete slab foundation and three-phase electrical. Five heated bays currently rented out on short term rentals at \$900/bay. The overhead doors are 16x16 and the bays are approximately 20x54 with individual electric radiant heaters and side-mount door openers. Ceiling height is 18 feet. A sump pit runs through the centre of the building. Two piece washroom and sink area. The yard site is hard packed asphalt milling, great for heavy equipment hardening over time and reducing dust accumulation. The well and septic are currently shared with Lot 90 Willoughby Street and the owners are willing to draft a long or short term sharing agreement or new services could be brought in. Make your move!

Built in 2012

#### **Essential Information**

MLS® # A2160528

Price \$735,000

Bathrooms 0.00

Acres 2.26

Year Built 2012

Type Commercial

Sub-Type Industrial