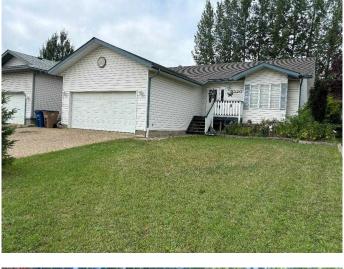

# \$379,000 - 9320 91 Ave, Lac La Biche

MLS® #A2160646

## \$379,000

6 Bedroom, 3.00 Bathroom, 1,370 sqft Residential on 0.16 Acres

Lac La Biche, Lac La Biche, Alberta

Beautiful home situated in the Dumasfield area in Lac la Biche, AB. Home boasts 6 bedrooms (3 on main floor, 3 in basement) and 3 bathrooms. Very large kitchen, with a spacious island. Patio doors off of kitchen onto back deck area. Fully developed basement, with new windows. Large storage room in the basement and an additional cold storage room. There is a spacious back yard with a deck, storage shed and fire pit area. This is home with ample rooms to do with as you wish!!! This residence is close to the hospital, schools, shopping, Portage College, the community recreation center, playgrounds and much much more!!

#### **Exterior**

Exterior Features Fire Pit, Private Yard, Storage

Lot Description Back Lane, Back Yard, City Lot, Cleared, Front Yard, Lawn, Landscaped

Roof Asphalt Shingle

Construction Vinyl Siding, Wood Frame