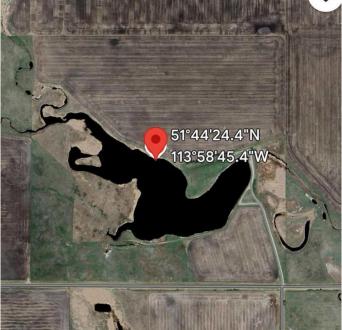

#### \$924,900

0 Bedroom, 0.00 Bathroom, Agri-Business on 0.00 Acres

NONE, Rural Mountain View County, Alberta

106.8 acres of rural land approximately 10 minutes from Olds! The 53.20 acres that is out of this parcel is Hillers Dam. The County of Mountain View stocks the Dam yearly. On the north side of this parcel there is approximately 75 acres of crop land. The balance is in pasture. Build your dream house overlooking the Dam and farm the rest!