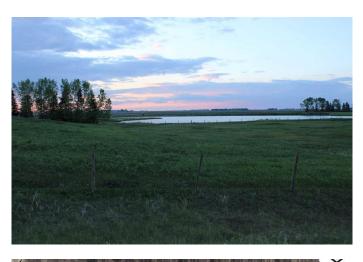

#### \$924,900

0 Bedroom, 0.00 Bathroom, Agri-Business on 0.00 Acres

NONE, Rural Mountain View County, Alberta

106.8 acres of rural land approximately 10 minutes from Olds! The 53.20 acres that is out of this parcel is Hillers Dam. The County of Mountain View stocks the Dam yearly. On the north side of this parcel there is approximately 75 acres of crop land. The balance is in pasture. Build your dream house overlooking the Dam and farm the rest!