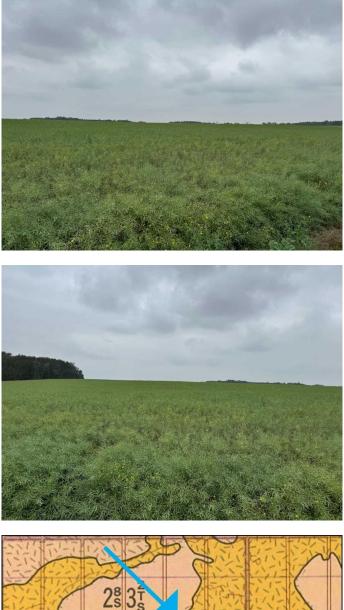

## \$440,000

0 Bedroom, 0.00 Bathroom, Land on 157.99 Acres

NONE, Rural Lamont County, Alberta

Cultivated Farmland in Excellent Location

Presenting a great opportunity to own cultivated farmland in a prime location.

Perfect for expanding your agricultural portfolio or starting a new venture.

Land has a total of 157.99 acres and is in between Lamont and Two Hills. The land has +/- 130 cultivated with the balance of bush. The land has two titles. One for 77.99 acres and one for 80 acres. NE-23-55-16-W4