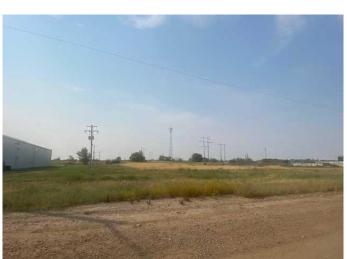

## \$312,500

0 Bedroom, 0.00 Bathroom, Land on 2.11 Acres

South Industrial, Brooks, Alberta

Prime Commercial Lot - 2.11 acres located in the South Industrial Park of Brooks, AB. The land has been levelled, is serviced & ready to build on. Zoned I-H (Industrial Heavy) adjacent lot with shop on it For Sale - MLS A2158055