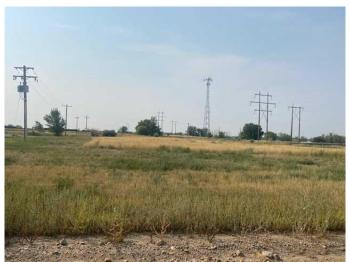

## \$312,500

0 Bedroom, 0.00 Bathroom, Land on 2.11 Acres

South Industrial, Brooks, Alberta

Prime Commercial Lot - 2.11 acres located in the South Industrial Park of Brooks, AB. The land has been levelled, is serviced & ready to build on. Zoned I-H (Industrial Heavy) adjacent lot with shop on it For Sale - MLS A2158055