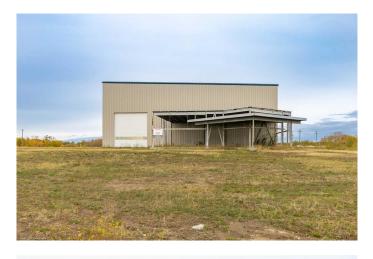

### \$1,575,000

0 Bedroom, 0.00 Bathroom, Commercial on 5.91 Acres

Hill Industrial, Lloydminster, Alberta

13,100 sq.ft. shop area and 3650 sq.ft. office area 16,750 sq.ft. on 5.91 acres in Hill 7 subdivision, 10 ton crane ready. Great access in all directions. Building is sold as is.

#### Exterior

Construction Metal Frame