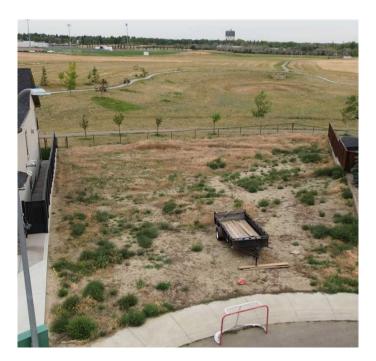

### \$300,000

0 Bedroom, 0.00 Bathroom, Land on 0.22 Acres

Riverstone, Lethbridge, Alberta

Seize the opportunity to design your ideal home in the prestigious Riverstone community of West Lethbridge. This location boasts convenient access to schools, dining establishments, a gas station, a dog park, and a variety of other amenities. It presents a unique chance for individuals seeking to construct their dream residence or an investment property within a well-established and tranquil neighborhood on a spacious pie-shaped lot that backs onto a park and the coulee, with walking trails for your enjoyment!

MLS® # A2164856 Price \$300,000

Bathrooms 0.00 Acres 0.22 Type Land

Sub-Type Residential Land

Status Active