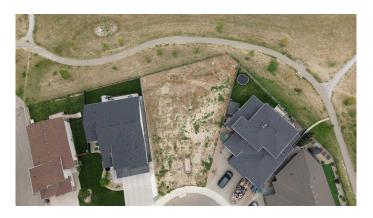

### \$300,000

0 Bedroom, 0.00 Bathroom, Land on 0.22 Acres

Riverstone, Lethbridge, Alberta

Seize the opportunity to design your ideal home in the prestigious Riverstone community of West Lethbridge. This location boasts convenient access to schools, dining establishments, a gas station, a dog park, and a variety of other amenities. It presents a unique chance for individuals seeking to construct their dream residence or an investment property within a well-established and tranquil neighborhood on a spacious pie-shaped lot that backs onto a park and the coulee, with walking trails for your enjoyment!

MLS® # A2164856 Price \$300,000

Bathrooms 0.00 Acres 0.22 Type Land

Sub-Type Residential Land

Status Active