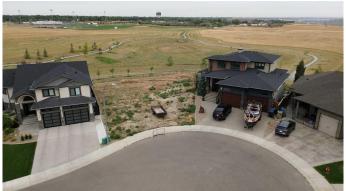

### \$300,000

0 Bedroom, 0.00 Bathroom, Land on 0.22 Acres

Riverstone, Lethbridge, Alberta

Seize the opportunity to design your ideal home in the prestigious Riverstone community of West Lethbridge. This location boasts convenient access to schools, dining establishments, a gas station, a dog park, and a variety of other amenities. It presents a unique chance for individuals seeking to construct their dream residence or an investment property within a well-established and tranquil neighborhood on a spacious pie-shaped lot that backs onto a park and the coulee, with walking trails for your enjoyment!

MLS® # A2164856 Price \$300,000

Bathrooms 0.00 Acres 0.22 Type Land

Sub-Type Residential Land

Status Active