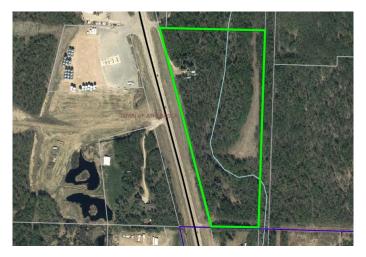

# \$400,000

4 Bedroom, 2.00 Bathroom, 1,236 sqft Residential on 15.32 Acres

NONE, Athabasca, Alberta

15.32 acres within Town limits! Current use is residential, with rezoning would be an excellent location for commercial/industrial use with Highway 2 exposure. Home was built in 1973 with 4 bedrooms and 2 bathrooms. Walk-out basement has a large hobby room, bedroom and unfinished flex space open to your imagination. Acreage is mostly heavily treed and hilly with a private clearing stretching along the east side. Second approach off the highway at the south west end. This property offers unlimited possibilities.

#### **Essential Information**

MLS® # A2165376 Price \$400,000

Bedrooms 4

Bathrooms 2.00

Full Baths 1

Half Baths 1

Square Footage 1,236 Acres 15.32 Year Built 1973

Type Residential Sub-Type Detached

# **Additional Information**

Date Listed September 11th, 2024

Days on Market 251 Zoning UR