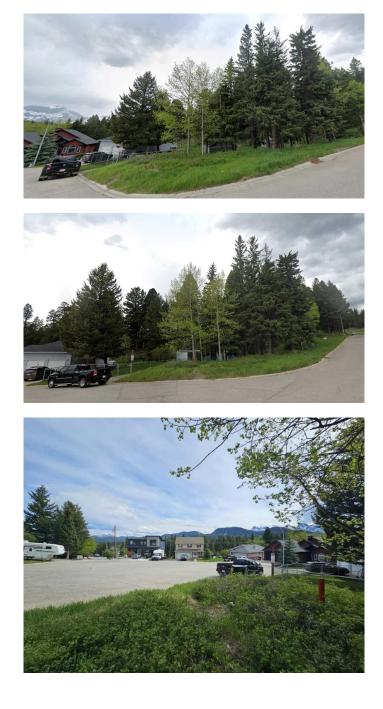

#### \$239,900

0 Bedroom, 0.00 Bathroom, Land on 0.17 Acres

NONE, Coleman, Alberta

Discover your perfect retreat with this exceptional oversized Coleman lot, ideally situated in a tranquil cul-de-sac in the sought-after Pineview subdivision. Nestled among mature Douglas Fir trees and boasting breathtaking mountain views, this property offers a serene and private setting.

The lot's favourable topography makes it perfect for a walk-out basement, with its well-treed and sheltered environment providing added privacy and a natural buffer. Positioned adjacent to a lush green space and bordering a mountain slope, this location ensures no close neighbours, enhancing your sense of seclusion.

Enjoy the best of both worlds with immediate access to four-season adventures, including hiking, skiing, and blue-ribbon fishing, along with hundreds of miles of backcountry trails. The property has water and sewer services to the property line, and gas curb side. Is ideally located on the western side of the Pineview subdivision above Coleman, surrounded by high-quality homes.