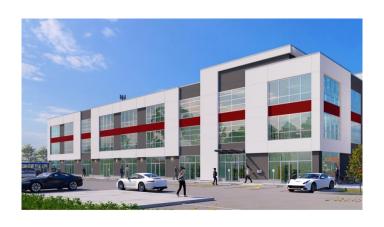

590 sqft - 21,330 sqft in the thriving community of Nolan Hill, NW Calgary. Located on high-traffic Sarcee Trail, this space offers exceptional visibility and is perfect for a wide range of uses, including Professional, medical or dental offices, veterinary clinics, restaurants, gyms, salons, etc. Surrounded by numerous anchor tenants and shopping centres, this prime location is also supported by a growing, high-density residential population from neighbouring communities. Listing unit is 1187 sqf. Available for lease as well.



### **Essential Information**

MLS® # A2166915 Price \$415,450

Bathrooms 0.00 Acres 0.00 Year Built 2024

Type Commercial
Sub-Type Business
Status Active

# **Community Information**

Address 280, 198 Nolanridge Crescent Nw

Subdivision Nolan Hill City Calgary



#### SECOND FLOOR LAYOUT



#### THIRD FLOOR LAYOUT



County Calgary
Province Alberta
Postal Code T3R 1W9

## **Additional Information**

Date Listed September 18th, 2024

Days on Market 244
Zoning I-C

# **Listing Details**

Listing Office Century 21 Bravo Realty

Data is supplied by Pillar 9â,¢ MLS® System. Pillar 9â,¢ is the owner of the copyright in its MLS® System. Data is deemed reliable but is not guaranteed accurate by Pillar 9â,¢. The trademarks MLS®, Multiple Listing Service® and the associated logos are owned by The Canadian Real Estate Association (CREA) and identify the quality of services provided by real estate professionals who are members of CREA. Used under license.