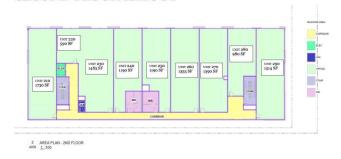

he thriving community of Nolan Hill, NW Calgary. Located on high-traffic Sarcee Trail, this space offers exceptional visibility and is perfect for a wide range of uses, including Professional, medical or dental offices, veterinary clinics, restaurants, gyms, salons, etc. Surrounded by numerous anchor tenants and shopping centres, this prime location is also supported by a growing, high-density residential population from neighbouring communities. Listing unit is 1187 sqf. Available for lease as well.



### **Essential Information**

MLS® # A2166915 Price \$415,450

Bathrooms 0.00 Acres 0.00 Year Built 2024

Type Commercial
Sub-Type Business
Status Active

# **Community Information**

Address 280, 198 Nolanridge Crescent Nw

Subdivision Nolan Hill City Calgary



#### SECOND FLOOR LAYOUT



#### THIRD FLOOR LAYOUT



County Calgary
Province Alberta
Postal Code T3R 1W9

## **Additional Information**

Date Listed September 18th, 2024

Days on Market 244
Zoning I-C

# **Listing Details**

Listing Office Century 21 Bravo Realty

Data is supplied by Pillar 9â,¢ MLS® System. Pillar 9â,¢ is the owner of the copyright in its MLS® System. Data is deemed reliable but is not guaranteed accurate by Pillar 9â,¢. The trademarks MLS®, Multiple Listing Service® and the associated logos are owned by The Canadian Real Estate Association (CREA) and identify the quality of services provided by real estate professionals who are members of CREA. Used under license.