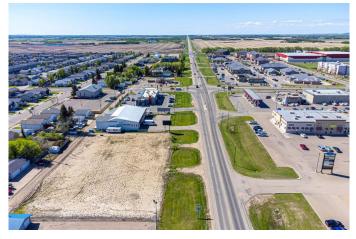

#### \$549,900

0 Bedroom, 0.00 Bathroom, Land on 0.89 Acres

Wallacefield, Lloydminster, Saskatchewan

Are you looking for that perfect spot to build your business? This prime piece of land has the potential to check off all the boxes with easy access to HWY 17, high traffic location, close proximity to the Servus Sports Centre, and numerous other thriving businesses. Get started on your new business venture!