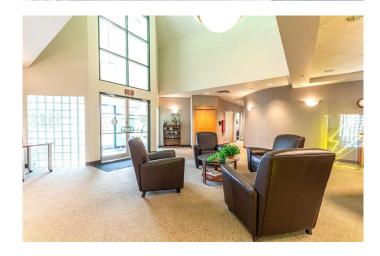

### \$2,500,000

0 Bedroom, 0.00 Bathroom, Commercial on 0.00 Acres

Railside, Stettler, Alberta

Here is an opportunity to own 18,000 sq ft of commercial space situated in a prime location at the west entrance to Stettler. Right on Highway 12, this building has excellent traffic exposure with well over 14,000 VPD. Your close neighbors include Walmart, Canadian Tire, McDonald's, Tim Hortons, and the Stettler Mall. Built in 1991, this building showcases high construction quality and ongoing maintenance (with maintenance records available upon request). This building is currently used as an office area, which could be demised or opened up for a variety of purposes. The building has already been separated into two sections via security doors, offering more options for tenants. In total, there are 14 offices with exterior windows as well as a number of interior offices and workspaces. There is an inviting lobby, conference rooms, four large workspaces, three lunch rooms (one with a full kitchen), a lounge, an outside patio area, and two sets of washrooms. The building is complete with an indoor, 40' x 30' heated loading area with dock and two overhead doors. There is a backup generator and battery backup system, multiple server rooms with extensive data cabling already installed, and a multi-layered security system in place. Outside, this property has quick and convenient, ground-level access with lighted and paved visitor parking in front and staff parking at the back. With excellent highway connections, Stettler's central location is a viable choice for companies looking to