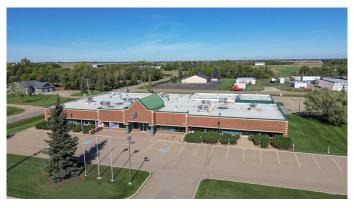

# \$2,500,000 - 6910 50 Avenue, Stettler

MLS® #A2168231

### \$2,500,000

0 Bedroom, 0.00 Bathroom, Commercial on 0.00 Acres

Railside, Stettler, Alberta

Here is an opportunity to own 18,000 sq ft of commercial space situated in a prime location at the west entrance to Stettler. Right on Highway 12, this building has excellent traffic exposure with well over 14,000 VPD. Your close neighbors include Walmart, Canadian Tire, McDonald's, Tim Hortons, and the Stettler Mall. Built in 1991, this building showcases high construction quality and ongoing maintenance (with maintenance records available upon request). This building is currently used as an office area, which could be demised or opened up for a variety of purposes. The building has already been separated into two sections via security doors, offering more options for tenants. In total, there are 14 offices with exterior windows as well as a number of interior offices and workspaces. There is an inviting lobby, conference rooms, four large workspaces, three lunch rooms (one with a full kitchen), a lounge, an outside patio area, and two sets of washrooms. The building is complete with an indoor, 40' x 30' heated loading area with dock and two overhead doors. There is a backup generator and battery backup system, multiple server rooms with extensive data cabling already installed, and a multi-layered security system in place. Outside, this property has quick and convenient, ground-level access with lighted and paved visitor parking in front and staff parking at the back. With excellent highway connections, Stettler's central location is a viable choice for companies looking to