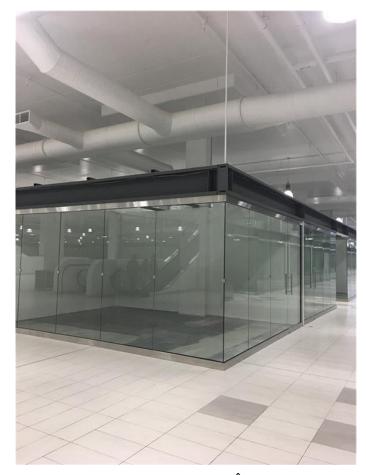

### \$288,000

0 Bedroom, 0.00 Bathroom, Commercial on 0.00 Acres

NONE, Balzac, Alberta

Show and sell prime location no restriction
Prime location B05 located very close to the stage area by escalator, you will not find better location than this ......Be your own
Boss today 484 Sgft of Gross area which will give you Two titles......