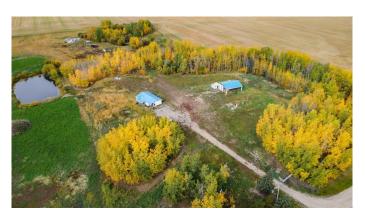

## \$265,000

2 Bedroom, 1.00 Bathroom, 1,176 sqft Residential on 22.62 Acres

NONE, Valleyview, Alberta

Basic tin-roof bungalow plus a shop on 22 acres features two bedrooms, laundry room with kitchen open to living room area anchored by a wood fireplace for cozy heat. Shop's enclosed area about 18' X 42' with about 14' high door (with overhang 36' X 42' overall). Balanced mix of trees and open space to suit any rural lifestyle. Dugout for water and diesel oil furnace. Old drilled well on site too. 18 km south of Valleyview set back from highway 43. Great privacy yet close enough to town for conveniences.

#### **Essential Information**

MLS® # A2169426 Price \$265,000

Bedrooms 2 Bathrooms 1.00

Full Baths 1

Square Footage 1,176 Acres 22.62 Year Built 2007

Type Residential Sub-Type Detached

Style Acreage with Residence, Bungalow