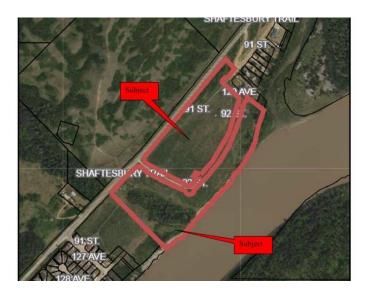

#### \$415,000

0 Bedroom, 0.00 Bathroom, Land on 33.00 Acres

Rosedale., Peace River, Alberta

Just reduced by 50% This piece of land at the southend of the Rosedale subdivision is read for Development. There is already a marked street The Time is Now 33 +/- acres located along the Shaftsbury Trail. Build your dream home along the Mighty Peace River or be the developer of a new subdivision within the Town of Peace River. This choice is yours and the time is NOW THE PRICE HAS NEVER BEEN LOWER Call Today!

## **Community Information**

Address Lot 40

Subdivision Rosedale.

City Peace River

County Peace No. 135, M.D. of

Province Alberta

Postal Code T8X 1X4

#### **Additional Information**

Date Listed October 3rd, 2024

Days on Market 231 Zoning A-UR