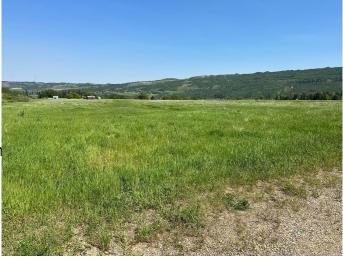

### \$415,000

0 Bedroom, 0.00 Bathroom, Agri-Business on 33.00 Acres

Rosedale., Peace River, Alberta

Just reduced by 50% This piece of land at the southend of the Rosedale subdivision is read for Development. There is already a marked street The Time is Now 33 +/- acres located along the Shaftsbury Trail. Build your dream home along the Mighty Peace River or be the developer of a new subdivision within the Town of Peace River. This choice is yours and the time is NOW THE PRICE HAS NEVER BEEN LOWER Call Today!