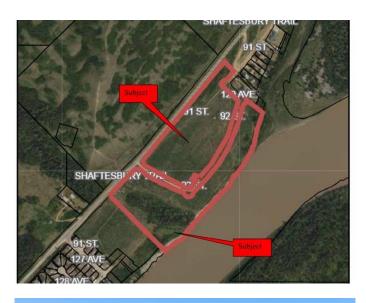

### \$415,000

0 Bedroom, 0.00 Bathroom, Agri-Business on 33.00 Acres

Rosedale., Peace River, Alberta

Just reduced by 50% This piece of land at the southend of the Rosedale subdivision is read for Development. There is already a marked street The Time is Now 33 +/- acres located along the Shaftsbury Trail. Build your dream home along the Mighty Peace River or be the developer of a new subdivision within the Town of Peace River. This choice is yours and the time is NOW THE PRICE HAS NEVER BEEN LOWER Call Today!

#### **Community Information**

| Address     | On River Lot 40 East Of High |
|-------------|------------------------------|
| Subdivision | Rosedale.                    |
| City        | Peace River                  |
| County      | Peace No. 135, M.D. of       |
| Province    | Alberta                      |
| Postal Code | T8S 1X4                      |