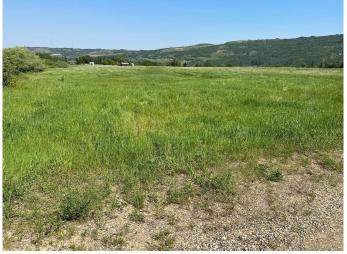

### \$415,000

0 Bedroom, 0.00 Bathroom, Agri-Business on 33.00 Acres

Rosedale., Peace River, Alberta

Just reduced by 50% This piece of land at the southend of the Rosedale subdivision is read for Development. There is already a marked street The Time is Now 33 +/- acres located along the Shaftsbury Trail. Build your dream home along the Mighty Peace River or be the developer of a new subdivision within the Town of Peace River. This choice is yours and the time is NOW THE PRICE HAS NEVER BEEN LOWER Call Today!