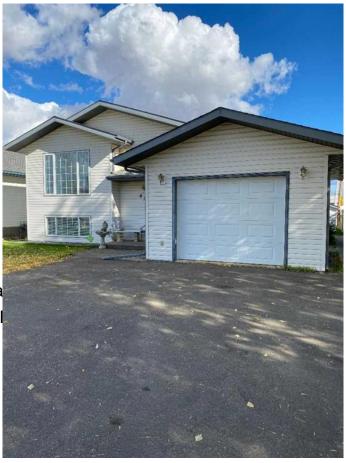

## \$315,000

4 Bedroom, 2.00 Bathroom, 1,016 sqft Residential on 0.03 Acres

NONE, Manning, Alberta

Here is a chance to purchase a modern well kept home in a nice quiet neighborhood! This 1997 1016 sq. ft. 4 bedroom 2 full bath home with full finished basement could be what you are looking for! Features include open concept kitchen/ Dining area, patio doors onto a large deck, with beautiful fenced back yard, full finished basement with 2 bedrooms and a full bath! Single attached heated garage & paved driveway! Close to Highschool and Hospital!

**Parking** Single Garage Attached

# of Garages

Interior

**Interior Features** Vinyl Windows, Pantry, Stora

**Appliances** Dishwasher, Microwave,

Conditioner, Range

Heating Forced Air, Natural Gas

Cooling Central Air

Has Basement Yes