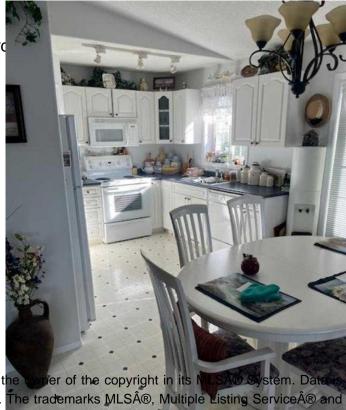

## \$315,000

4 Bedroom, 2.00 Bathroom, 1,016 sqft Residential on 0.03 Acres

NONE, Manning, Alberta

Here is a chance to purchase a modern well kept home in a nice quiet neighborhood! This 1997 1016 sq. ft. 4 bedroom 2 full bath home with full finished basement could be what you are looking for! Features include open concept kitchen/ Dining area, patio doors onto a large deck, with beautiful fenced back yard, full finished basement with 2 bedrooms and a full bath! Single attached heated garage & paved driveway! Close to Highschool and Hospital!

# of Garages

Interior

**Interior Features** Vinyl Windows, Pantry, Stora

**Appliances** Dishwasher, Microwave,

Conditioner, Range

Heating Forced Air, Natural Gas

Cooling Central Air

Has Basement Yes