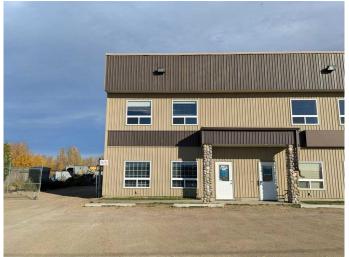

### \$740,000

0 Bedroom, 0.00 Bathroom, Commercial on 0.00 Acres

Beju Industrial Park, Sylvan Lake, Alberta

Great Tenant on month to month basis at \$12/sq ft/yr net is willing to stay or vacate. 2700 sq ft of warehouse with efficient Radiant Tube heat PLUS OFFICES. The 2 warehouse bays are 25'x54 each. 2 16'x12' Overhead SUNSHINE doors. Floor drain sumps. Total of 3 offices, one 25'x22' assembly repair room next to the offices on main. On upper level there is a very nicely put together board room with office, kitchen and bathroom. On the south side upper level is one large 25'x25' heated storage area. The offices are heated by a gas forced air furnace with central air conditioning. .5 ACRE LOT. Great investment income property or your future business home in a location (Sylvan Lake population 17K) that will attract good employees and only 20 km to Red Deer. These are 2 equal sized bays with 2 separate Titles that the owner wants sold together at the same time.