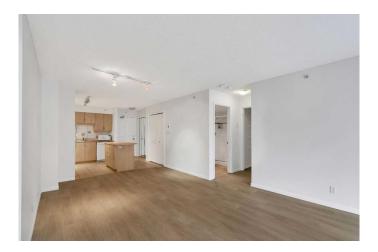

# \$349,900

2 Bedroom, 2.00 Bathroom, 836 sqft Residential on 0.00 Acres

Downtown West End, Calgary, Alberta

Welcome to 902, 650 10 Street SW â€" A Riverfront Gem in the Heart of Calgary. Discover urban living at its finest in this stunning 2-bedroom, 2-bathroom condo, perched on the 9th floor of the renowned Axxis building, offering breathtaking views of the Bow River. Perfectly located just two blocks from the scenic Bow River pathways, one block from the C-Train station, and a 10-minute walk to grocery stores and some of Calgary's top dining spots, including Bridgette Bar, Wayne's Bagels, and Noble Pie. The Axxis is a well-managed, pet-friendly building that boasts an array of premium amenities, including a fully equipped fitness center, a spacious social room with a kitchen for entertaining, a serene outdoor courtyard, visitor parking, and secure bike storage. Step inside this bright and airy west-facing unit, where freshly painted neutral tones complement the open-concept living space. The spacious living room, complete with a cozy gas fireplace, flows seamlessly into the kitchen, featuring a large island with an eating barâ€"perfect for casual dining or entertaining. Luxury vinyl plank flooring add to the home's stylish appeal, while the generous west-facing balcony invites you to enjoy sunset views. The primary bedroom offers a peaceful retreat, tucked away from the main living area, with ample closet space and a private 4-piece ensuite. The second bedroom is versatile, making it ideal for a home office or as a guest room for roommates. This unit also includes