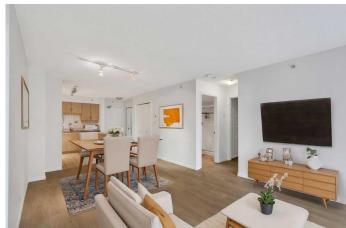

# \$349,900

2 Bedroom, 2.00 Bathroom, 836 sqft Residential on 0.00 Acres

Downtown West End, Calgary, Alberta

Welcome to 902, 650 10 Street SW â€" A Riverfront Gem in the Heart of Calgary. Discover urban living at its finest in this stunning 2-bedroom, 2-bathroom condo, perched on the 9th floor of the renowned Axxis building, offering breathtaking views of the Bow River. Perfectly located just two blocks from the scenic Bow River pathways, one block from the C-Train station, and a 10-minute walk to grocery stores and some of Calgary's top dining spots, including Bridgette Bar, Wayne's Bagels, and Noble Pie. The Axxis is a well-managed, pet-friendly building that boasts an array of premium amenities, including a fully equipped fitness center, a spacious social room with a kitchen for entertaining, a serene outdoor courtyard, visitor parking, and secure bike storage. Step inside this bright and airy west-facing unit, where freshly painted neutral tones complement the open-concept living space. The spacious living room, complete with a cozy gas fireplace, flows seamlessly into the kitchen, featuring a large island with an eating barâ€"perfect for casual dining or entertaining. Luxury vinyl plank flooring add to the home's stylish appeal, while the generous west-facing balcony invites you to enjoy sunset views. The primary bedroom offers a peaceful retreat, tucked away from the main living area, with ample closet space and a private 4-piece ensuite. The second bedroom is versatile, making it ideal for a home office or as a guest room for roommates. This unit also includes