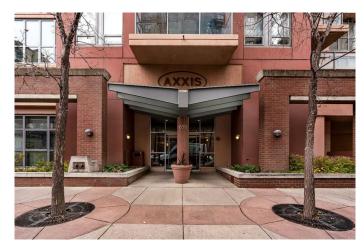

# \$349,900

2 Bedroom, 2.00 Bathroom, 836 sqft Residential on 0.00 Acres

Downtown West End, Calgary, Alberta

Welcome to 902, 650 10 Street SW â€" A Riverfront Gem in the Heart of Calgary. Discover urban living at its finest in this stunning 2-bedroom, 2-bathroom condo, perched on the 9th floor of the renowned Axxis building, offering breathtaking views of the Bow River. Perfectly located just two blocks from the scenic Bow River pathways, one block from the C-Train station, and a 10-minute walk to grocery stores and some of Calgary's top dining spots, including Bridgette Bar, Wayne's Bagels, and Noble Pie. The Axxis is a well-managed, pet-friendly building that boasts an array of premium amenities, including a fully equipped fitness center, a spacious social room with a kitchen for entertaining, a serene outdoor courtyard, visitor parking, and secure bike storage. Step inside this bright and airy west-facing unit, where freshly painted neutral tones complement the open-concept living space. The spacious living room, complete with a cozy gas fireplace, flows seamlessly into the kitchen, featuring a large island with an eating barâ€"perfect for casual dining or entertaining. Luxury vinyl plank flooring add to the home's stylish appeal, while the generous west-facing balcony invites you to enjoy sunset views. The primary bedroom offers a peaceful retreat, tucked away from the main living area, with ample closet space and a private 4-piece ensuite. The second bedroom is versatile, making it ideal for a home office or as a guest room for roommates. This unit also includes