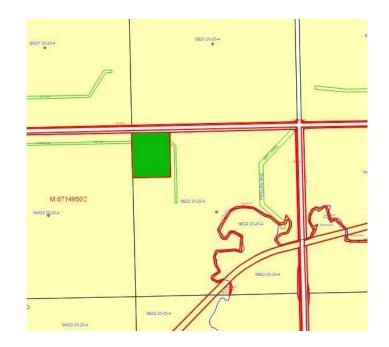

### \$750,000

0 Bedroom, 0.00 Bathroom, Commercial on 0.00 Acres

NONE, Rural Wheatland County, Alberta

10 ACRES INDUSTRIAL LAND located in Wheatland County North of Strathmore, undeveloped, zoning and subdivision complete. Highway access. No environmental concerns known. Ideal for trucking business and welding shop. Address that was used was 101 Highway 564 as there is no buildings and county has not assigned an address. Emergency address is 252041. Land south of this property also for sale.