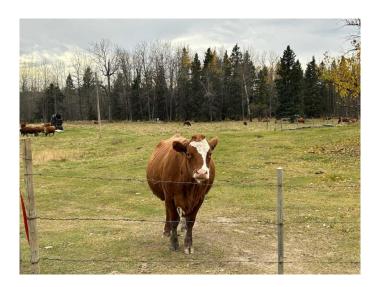

#### \$600,000

0 Bedroom, 0.00 Bathroom, Land on 158.06 Acres

NONE, Winfield, Alberta

Bare pasture quarter, ready for next year. Fenced and has had 30 pairs on this current year. There is evidence that some of the land has been cultivated in the past. There is a disused yard site in the NE corner of the property. Hard to find a quarter of land priced at this money.