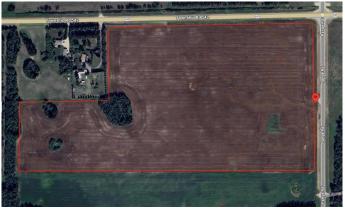

### \$635,000

0 Bedroom, 0.00 Bathroom, Land on 62.98 Acres

NONE, Rural Parkland County, Alberta

Discover an exceptional opportunity with this expansive 62.98 +/- acres property, perfect for those looking to build their dream home or make a long term investment. Boasting breathtaking views of Edmonton from various vantage points, this land offers endless possibilities. Zoned for country residential and approved for future subdivision, you can develop to your vision's full potential. Enjoy the convenience of fully paved roads and a location just 10 minutes from Spruce Grove. Whether you're envisioning a private estate or planning a subdivision, this property combines the best of scenic beauty and prime location.

### **Community Information**

| Address     | 54128 Range Road 274  |
|-------------|-----------------------|
| Subdivision | NONE                  |
| City        | Rural Parkland County |

| County<br>Province<br>Postal Code | Parkland County<br>Alberta<br>T7X3S5                                                           |  |  |
|-----------------------------------|------------------------------------------------------------------------------------------------|--|--|
| Amenities                         |                                                                                                |  |  |
| Utilities                         | Electricity Not Available, Natural Gas Not Available, Phone Not Available, Sewer Not Available |  |  |
| Additional Information            |                                                                                                |  |  |
| Date Listed                       | November 14th, 2024                                                                            |  |  |
| Days on Market                    | 211                                                                                            |  |  |
| Zoning                            | CR                                                                                             |  |  |