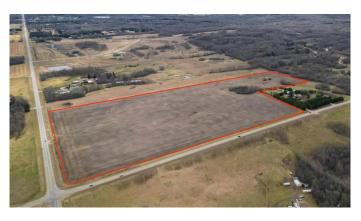

### \$635,000

0 Bedroom, 0.00 Bathroom, Land on 62.98 Acres

NONE, Rural Parkland County, Alberta

Discover an exceptional opportunity with this expansive 62.98 +/- acres property, perfect for those looking to build their dream home or make a long term investment. Boasting breathtaking views of Edmonton from various vantage points, this land offers endless possibilities. Zoned for country residential and approved for future subdivision, you can develop to your vision's full potential. Enjoy the convenience of fully paved roads and a location just 10 minutes from Spruce Grove. Whether you're envisioning a private estate or planning a subdivision, this property combines the best of scenic beauty and prime location.

### **Community Information**

| Address     | 54128 Range Road 274  |
|-------------|-----------------------|
| Subdivision | NONE                  |
| City        | Rural Parkland County |

| County<br>Province<br>Postal Code | Parkland County<br>Alberta<br>T7X3S5                                                           |  |  |
|-----------------------------------|------------------------------------------------------------------------------------------------|--|--|
| Amenities                         |                                                                                                |  |  |
| Utilities                         | Electricity Not Available, Natural Gas Not Available, Phone Not Available, Sewer Not Available |  |  |
| Additional Information            |                                                                                                |  |  |
| Date Listed                       | November 14th, 2024                                                                            |  |  |
| Days on Market                    | 211                                                                                            |  |  |
| Zoning                            | CR                                                                                             |  |  |