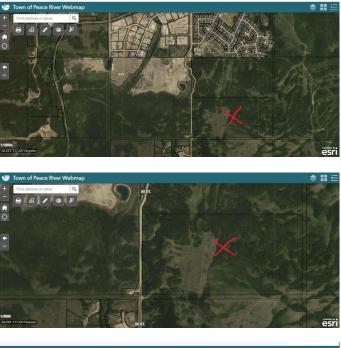

# \$800,000 - 10101 68 Street, Peace River

MLS® #A2176154

#### \$800,000

0 Bedroom, 0.00 Bathroom, Land on 79.11 Acres

Saddleback Ridge, Peace River, Alberta

Here is 79.11 acres of future residential development land located within the town limits of Peace River. Located close to Saddleback Ridge, this is the logical future development location for Peace River. Close to all of the West Hill amenities, restaurants and retail development, you know this land will have a high degree of desirability based on location alone. Buy this land in anticipation of great things in the future for Peace River.

## **Community Information**

| Address     | 10101 68 Street        |
|-------------|------------------------|
| Subdivision | Saddleback Ridge       |
| City        | Peace River            |
| County      | Peace No. 135, M.D. of |
| Province    | Alberta                |
| Postal Code | T8S 0A2                |