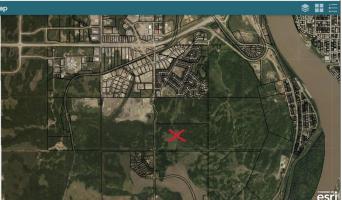

# \$800,000 - 10101 68 Street, Peace River

MLS® #A2176154

#### \$800,000

0 Bedroom, 0.00 Bathroom, Land on 79.11 Acres

Saddleback Ridge, Peace River, Alberta

Here is 79.11 acres of future residential development land located within the town limits of Peace River. Located close to Saddleback Ridge, this is the logical future development location for Peace River. Close to all of the West Hill amenities, restaurants and retail development, you know this land will have a high degree of desirability based on location alone. Buy this land in anticipation of great things in the future for Peace River.

## **Community Information**

| Address     | 10101 68 Street        |
|-------------|------------------------|
| Subdivision | Saddleback Ridge       |
| City        | Peace River            |
| County      | Peace No. 135, M.D. of |
| Province    | Alberta                |
| Postal Code | T8S 0A2                |