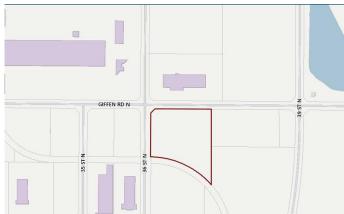

### \$1,300,000

0 Bedroom, 0.00 Bathroom, Land on 5.00 Acres

Sherring Industrial Park, Lethbridge, Alberta

Great corner lot zoned I-H. The general area is set up for Heavy Industrial and is already adjacent to other Heavy Industrial. This is a good sized parcel that is basically ready for the next user. The lot is on a future rail spur so that is very appealing.