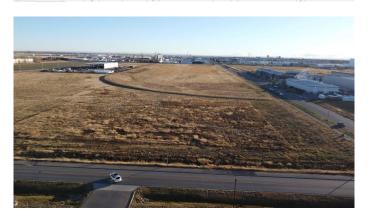

### \$1,300,000

0 Bedroom, 0.00 Bathroom, Land on 5.00 Acres

Sherring Industrial Park, Lethbridge, Alberta

Great corner lot zoned I-H. The general area is set up for Heavy Industrial and is already adjacent to other Heavy Industrial. This is a good sized parcel that is basically ready for the next user. The lot is on a future rail spur so that is very appealing.