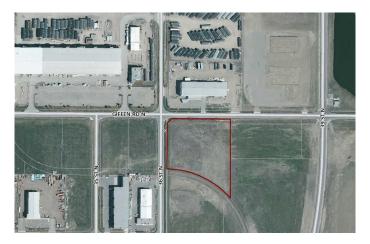

### \$1,300,000

0 Bedroom, 0.00 Bathroom, Land on 5.00 Acres

Sherring Industrial Park, Lethbridge, Alberta

Great corner lot zoned I-H. The general area is set up for Heavy Industrial and is already adjacent to other Heavy Industrial. This is a good sized parcel that is basically ready for the next user. The lot is on a future rail spur so that is very appealing.