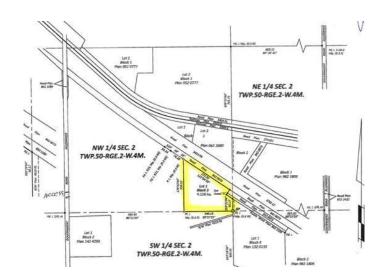

# \$475,000 - Lot 1 Blk 3 Nw 2-50-2-w4, Rural Vermilion River, County of

MLS® #A2177257

#### \$475,000

0 Bedroom, 0.00 Bathroom, Commercial on 10.00 Acres

NONE, Rural Vermilion River, County of, Alberta

Great Highway 16 exposure 9 kms west of Lloydminster. Your choice of 10, 63 or 73 acres subdivided and ready for your development!