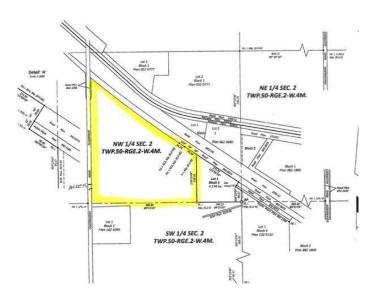

#### \$1,890,000

0 Bedroom, 0.00 Bathroom, Commercial on 63.00 Acres

NONE, Rural Vermilion River, County of, Alberta

Great Highway 16 exposure 9 kms west of Lloydminster. Your choice of 10, 63 or 73 acres subdivided and ready for your development!

# **Community Information**

| Address     | Pt Nw 2-50-2-w4                  |
|-------------|----------------------------------|
| Subdivision | NONE                             |
| City        | Rural Vermilion River, County of |
| County      | Vermilion River, County of       |
| Province    | Alberta                          |
| Postal Code | T0B 0L0                          |