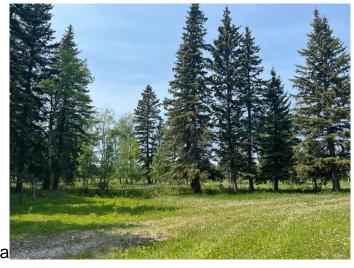

### \$255,000

0 Bedroom, 0.00 Bathroom, Land on 5.00 Acres

NONE, Rural Clearwater County, Alberta

Newly subdivided private 5 acre lot, located between Caroline and Rocky, property consists of a nicely treed (spruce) area where an old home-site existed. The parcel has power, drilled well, gas and phone line. Buyer will need to put in a sewer system. The Seller has perimeter fenced the property. This property is situated minutes away from the Clearwater River and the Caroline Golf Course plus easy access to the west country & Burn Stick Lake. This acreage is a great spot to build and have some critters or build a cabin for a get-away place. The pump house stays. GST is applicable.