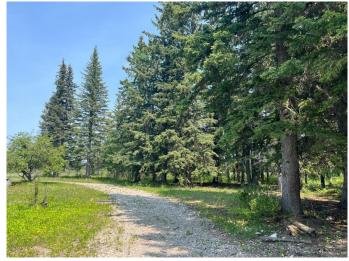

### \$255,000

0 Bedroom, 0.00 Bathroom, Land on 5.00 Acres

NONE, Rural Clearwater County, Alberta

Newly subdivided private 5 acre lot, located between Caroline and Rocky, property consists of a nicely treed (spruce) area where an old home-site existed. The parcel has power, drilled well, gas and phone line. Buyer will need to put in a sewer system. The Seller has perimeter fenced the property. This property is situated minutes away from the Clearwater River and the Caroline Golf Course plus easy access to the west country & Burn Stick Lake. This acreage is a great spot to build and have some critters or build a cabin for a get-away place. The pump house stays. GST is applicable.