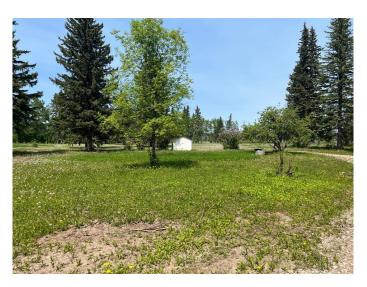

### \$255,000

0 Bedroom, 0.00 Bathroom, Land on 5.00 Acres

NONE, Rural Clearwater County, Alberta

Newly subdivided private 5 acre lot, located between Caroline and Rocky, property consists of a nicely treed (spruce) area where an old home-site existed. The parcel has power, drilled well, gas and phone line. Buyer will need to put in a sewer system. The Seller has perimeter fenced the property. This property is situated minutes away from the Clearwater River and the Caroline Golf Course plus easy access to the west country & Burn Stick Lake. This acreage is a great spot to build and have some critters or build a cabin for a get-away place. The pump house stays. GST is applicable.