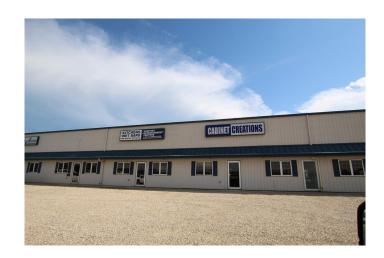

#### \$295,000

0 Bedroom, 0.00 Bathroom, Commercial on 0.00 Acres

Cuendet Industrial Park, Sylvan Lake, Alberta

Great place for your business, shop or storage. Highway 11A exposure. Plenty of shared parking. Located in Sylvan Lake, Immediate possession available. 24x60 bay with 14x16 overhead door. Office/mezzanine on upper, there is also a bathroom. Condo fees \$325 monthly.