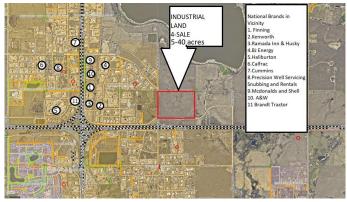

#### \$3,525,000

0 Bedroom, 0.00 Bathroom, Land on 15.00 Acres

NONE, Clairmont, Alberta

\*Land Sale Development Incentive\* - The first 10+ acre lot sold will receive a \$25,000 per acre Site Development Incentive until the end of April 2025, there is no maximum, the more acres you buy the more you save!! 15 acres industrial land with water sewer gas and power! Prime Industrial Subdivision by 4 Mile corner just 3 minutes north of Grande Prairie. 5-40+ acres, seller will subdivide to suite your size and dimensional needs! Major road frontage and highway visibility featuring city water and sewer. HWY43 INDUSTRIAL SUBDIVISION BENEFITS -Flexible Size. subdivide to suit, 5-40+ acre lots available -City Water & Sewer, Power and Gas -Highway 43 Visibility on frontage lots -Possible North and South Entrances/Approaches if Front and Middle lots are purchased together -In the county of GP only 5 minutes to the city -Surrounded by amenities and National Brands -Flexible pricing to fit your budget \$230k an acre for frontage lots,\$208k/acre for middle lots,\$185k for back lots. -REQUEST A FULL BROCHURE RUADWAY 2 RUADWAY 2 BACK LOTS 185K/ACRE MIDDLE LOTS 208K/ACRE FRONTAGE LOTS \$230K/ACRE 112 1265 -