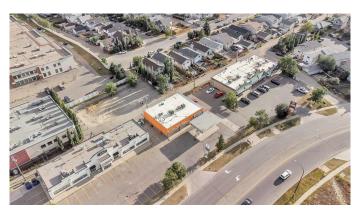

### \$2,900,000

0 Bedroom, 0.00 Bathroom, Commercial on 0.27 Acres

N/A, Calgary, Alberta

Turn key operation!!! Land, building and business included, this location and owners been operating this location for many years, all the improvements been improved to serve the community, from inside of the building, to replacement of all built in coolers, counter tops (Granite) raised front counter, all shelving, fibreglass Gas tanks

# **Community Information**

Address N/A Subdivision N/A

City Calgary
County Calgary
Province Alberta