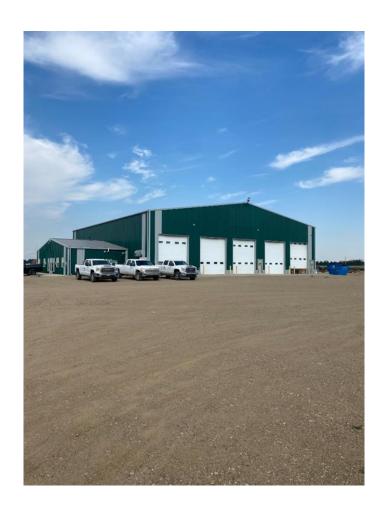

### \$4,500,000

0 Bedroom, 0.00 Bathroom, Commercial on 22.64 Acres

NONE, Rural Newell, County of, Alberta

Shop 1, 80ft. X 120ft. 9600 sq. ft. Office 24ftft X 70ft. 1680 sq. ft. 4 offices, kitchen/lounge, board room,

reception area, bathroom and utility area with an office. Built in 2003, Construction is wood frame 12

inch walls with metal clad inside and out. 23.5 ft ceiling height. Energy efficient. 400 Amp 3 Phase

power. 7.5 ton overhead crane. Fully equipped wash bay (boiler and 2-8 gallon/minute at 3600 psi wash

pumps) and bathroom in shop. 2000 gallon cistern on Rural Water. 2000 gallons septic holding tank.

2000 gallon waste water tank. Gas heat, Large Heated Air Makeup unit. Central Air and Gas heat in the

offices. All overhead doors are electric Shop 2, built in 2013, Shop 3 built 2014. Both shops are the same. 100ft. X 100ft 10.000 sq. ft. 4 drive

through bays and one drive through wash bay (boiler and 2-8 gallon/minute at 3600 psi wash pumps) All

bays are 100ft. long. Bathroom in shop. Construction wood frame with metal clad inside and out. 24 ft.

ceiling height. 10 inch walls, Energy efficient. Office 24ft X 60ft. 1440 sq. ft. 3 offices, Kitchen/lounge,

board room, Bathroom and utility area. 1 office

and board room could be converted to make 2 more

offices. Reception area. Each shop has 4000 gallons of water storage on Rural Water. 2000 gallon septic

tanks. Large Heated Air Makeup unit in shops. Central air and gas heat in the offices. All overhead doors

are electric and have remotes.

22.64 Acres, yards are matted with Geotech matting, filled and graveled. Yards speak for themselves.

There are 4 water contracts on this property.