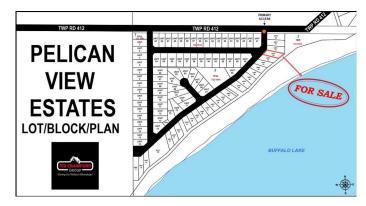

## \$360,000

0 Bedroom, 0.00 Bathroom, Land on 0.25 Acres

Pelican View Estates, Rural Camrose County, Alberta

A magnificent lakefront property backing on to one of the best lakes in Alberta! A short drive from major cities and towns, 113 Lakeshore Drive is situated on 0.25 acres of land, a south facing lot with direct access to Buffalo Lake, communal dock systems with the convenience of purchasing your own boat slip and a real opportunity to build your home away from home. Being nestled in a provincial park, this is your chance to take advantage of everything nature has to offer including all of the water sports you could ever want: jet-skiing, pontoon boating, fishing boat, ice fishing â€" all year round activities! Neighboring lot 44 is also for sale and has the possibility of combining the two to make one massive lot. If that appeals to you, house plans can be available. Discover Alberta's best kept secret at Pelican View Estates with fully serviced lots, paved access to your property and local schooling with recreation facilities. Your future is calling – don't let this opportunity pass you by!

# **Community Information**

Address 113, 20419 Township Road 412

Subdivision Pelican View Estates

City Rural Camrose County

County Camrose County

Province Alberta

Postal Code T0B 0H0