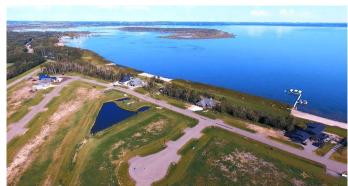

## \$360,000

0 Bedroom, 0.00 Bathroom, Land on 0.25 Acres

Pelican View Estates, Rural Camrose County, Alberta

A magnificent lakefront property backing on to one of the best lakes in Alberta! A short drive from major cities and towns, 113 Lakeshore Drive is situated on 0.25 acres of land, a south facing lot with direct access to Buffalo Lake, communal dock systems with the convenience of purchasing your own boat slip and a real opportunity to build your home away from home. Being nestled in a provincial park, this is your chance to take advantage of everything nature has to offer including all of the water sports you could ever want: jet-skiing, pontoon boating, fishing boat, ice fishing â€" all year round activities! Neighboring lot 44 is also for sale and has the possibility of combining the two to make one massive lot. If that appeals to you, house plans can be available. Discover Alberta's best kept secret at Pelican View Estates with fully serviced lots, paved access to your property and local schooling with recreation facilities. Your future is calling – don't let this opportunity pass you by!