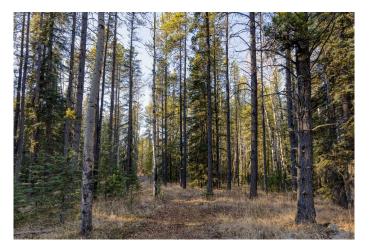

#### \$674,900

0 Bedroom, 0.00 Bathroom, Land on 20.01 Acres

NONE, Rural Rocky View County, Alberta

Discover the perfect opportunity to own 20 acres of pristine beautifully treed raw land. Located in the beautiful sought after area of Grand Valley. You will be secluded in the trees and nestled amongst the natural forest and grass land. This land offers endless potential for you to build your dream property. Land is a bit rolling and there are many many spots to choose to build your walkout home. Property is fenced down West and East sides. The zoning is Ag Small that permits 2 dwellings and an accessory building up to 10,010 square feet. Rockyview County bylaws permit 9 animal units on land this size. Enjoy seclusion and peace and quiet. Lots of birds and wild life and only a half mile off of pavement. Water Well is 5 gpm. Subject to final subdivision approval from Rockyview County and creating a separate title for this 20 Acres. Don't miss out come see today.

# Exterior

Lot Description Many Trees, Brush, Corners Marked, Gentle Sloping, See Remarks, Secluded, Wooded