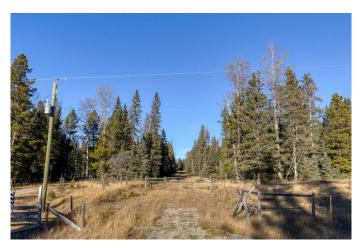

#### \$674,900

0 Bedroom, 0.00 Bathroom, Land on 20.01 Acres

NONE, Rural Rocky View County, Alberta

Discover the perfect opportunity to own 20 acres of pristine beautifully treed raw land. Located in the beautiful sought after area of Grand Valley. You will be secluded in the trees and nestled amongst the natural forest and grass land. This land offers endless potential for you to build your dream property. Land is a bit rolling and there are many many spots to choose to build your walkout home. Property is fenced down West and East sides. The zoning is Ag Small that permits 2 dwellings and an accessory building up to 10,010 square feet. Rockyview County bylaws permit 9 animal units on land this size. Enjoy seclusion and peace and quiet. Lots of birds and wild life and only a half mile off of pavement. Water Well is 5 gpm. Subject to final subdivision approval from Rockyview County and creating a separate title for this 20 Acres. Don't miss out come see today.

# Exterior

Lot Description Many Trees, Brush, Corners Marked, Gentle Sloping, See Remarks, Secluded, Wooded