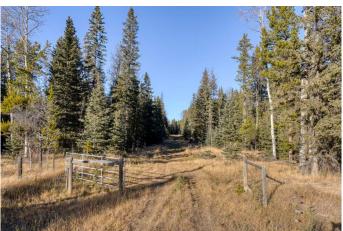

#### \$674,900

0 Bedroom, 0.00 Bathroom, Land on 20.01 Acres

NONE, Rural Rocky View County, Alberta

Discover the perfect opportunity to own 20 acres of pristine beautifully treed raw land. Located in the beautiful sought after area of Grand Valley. You will be secluded in the trees and nestled amongst the natural forest and grass land. This land offers endless potential for you to build your dream property. Land is a bit rolling and there are many many spots to choose to build your walkout home. Property is fenced down West and East sides. The zoning is Ag Small that permits 2 dwellings and an accessory building up to 10,010 square feet. Rockyview County bylaws permit 9 animal units on land this size. Enjoy seclusion and peace and quiet. Lots of birds and wild life and only a half mile off of pavement. Water Well is 5 gpm. Subject to final subdivision approval from Rockyview County and creating a separate title for this 20 Acres. Don't miss out come see today.

# Exterior

Lot Description Many Trees, Brush, Corners Marked, Gentle Sloping, See Remarks, Secluded, Wooded