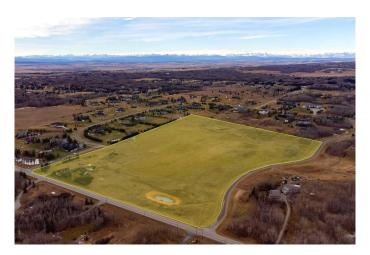

## \$3,450,000

0 Bedroom, 0.00 Bathroom, Land on 29.58 Acres

Bearspaw\_Calg, Rural Rocky View County, Alberta

A rare and wonderful opportunity to purchase highly desirable land just outside of Calgary city limits! Nestled in the luxury community of Bearspaw, this scenic and sprawling property boasts 30 acres of picturesque natural beauty. A perfect blend of serenity and convenience, this property offers wide open spaces and the feeling of getting away from the hustle and bustle of city life, while still being less than 10 minutes from Calgary shops and services. This property is 30-acres and offers unparalleled potential for development. With zoning designated as Rural Residential, the land is perfectly positioned for subdivision into smaller lots, each with a minimum size of 3.95 acres ( 7 Lots). This makes it an ideal investment for those looking to create a boutique residential community, catering to families and individuals who desire the peace of rural living without sacrificing proximity to city amenities.

#### **Essential Information**

MLS® # A2179299 Price \$3,450,000

Bathrooms 0.00 Acres 29.58 Type Land

Sub-Type Residential Land

Status Active