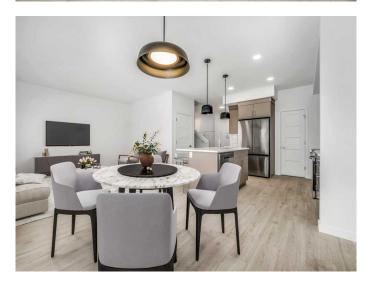

#### \$549,900

3 Bedroom, 3.00 Bathroom, 1,673 sqft Residential on 0.09 Acres

Country Meadows Estates, Lethbridge, Alberta

The "Isla" by Avonlea Homes is the perfect family home. Located in the architecturally controlled community of Country Meadows. The main level hosts a notched out dining nook, eating bar on the kitchen island, walk in pantry. Large windows and tall ceilings make the main floor feel very bright and open. Also notice the new look of the flat painted ceilings. Upstairs resides the 3 bedrooms with the master including an en-suite and walk in closet. The ensuite has a large 5 foot walk-in shower and His/Her sinks. Great Bonus room area for the family to enjoy. Bonus room is in the middle of the upstairs giving privacy to the master retreat from the kids bedrooms. Convenience of laundry is also upstairs. The basement is undeveloped but set up for family room, bedroom and another full bath. Home is virtually Staged. New Home Warranty