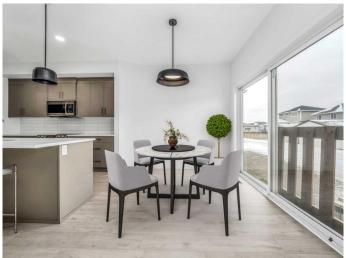

#### \$549,900

3 Bedroom, 3.00 Bathroom, 1,673 sqft Residential on 0.09 Acres

Country Meadows Estates, Lethbridge, Alberta

The "Isla" by Avonlea Homes is the perfect family home. Located in the architecturally controlled community of Country Meadows. The main level hosts a notched out dining nook, eating bar on the kitchen island, walk in pantry. Large windows and tall ceilings make the main floor feel very bright and open. Also notice the new look of the flat painted ceilings. Upstairs resides the 3 bedrooms with the master including an en-suite and walk in closet. The ensuite has a large 5 foot walk-in shower and His/Her sinks. Great Bonus room area for the family to enjoy. Bonus room is in the middle of the upstairs giving privacy to the master retreat from the kids bedrooms. Convenience of laundry is also upstairs. The basement is undeveloped but set up for family room, bedroom and another full bath. Home is virtually Staged. New Home Warranty