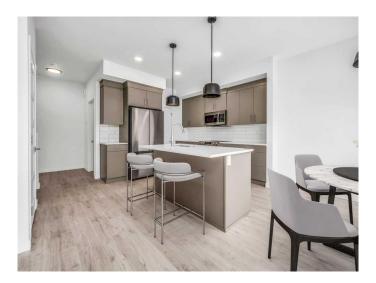

#### \$549,900

3 Bedroom, 3.00 Bathroom, 1,673 sqft Residential on 0.09 Acres

Country Meadows Estates, Lethbridge, Alberta

The "Isla" by Avonlea Homes is the perfect family home. Located in the architecturally controlled community of Country Meadows. The main level hosts a notched out dining nook, eating bar on the kitchen island, walk in pantry. Large windows and tall ceilings make the main floor feel very bright and open. Also notice the new look of the flat painted ceilings. Upstairs resides the 3 bedrooms with the master including an en-suite and walk in closet. The ensuite has a large 5 foot walk-in shower and His/Her sinks. Great Bonus room area for the family to enjoy. Bonus room is in the middle of the upstairs giving privacy to the master retreat from the kids bedrooms. Convenience of laundry is also upstairs. The basement is undeveloped but set up for family room, bedroom and another full bath. Home is virtually Staged. New Home Warranty

## Interior

Interior Features Kitchen Island, Pantry, Walk-In Closet(s)

Appliances Dishwasher, Microwave, Range Hood, Refrigerator, Gas Range

Heating Forced Air

Cooling None
Has Basement Yes

Basement Full, Unfinished