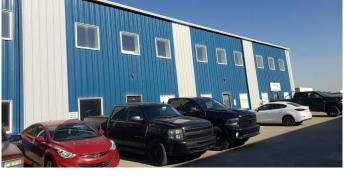

### \$2,740,200

0 Bedroom, 0.00 Bathroom, Commercial on 0.00 Acres

Shepard Industrial, Calgary, Alberta

10,800 sf Office/Warehouse with 6,000 sf fenced yard located in Shepard Industrial Park with convenient access to 84th Street, Glenmore, Stoney and Deerfoot trails. The warehouse has storage, radiant heat and make up air. Bring in the New Year in your new location. This property is also listed for lease.