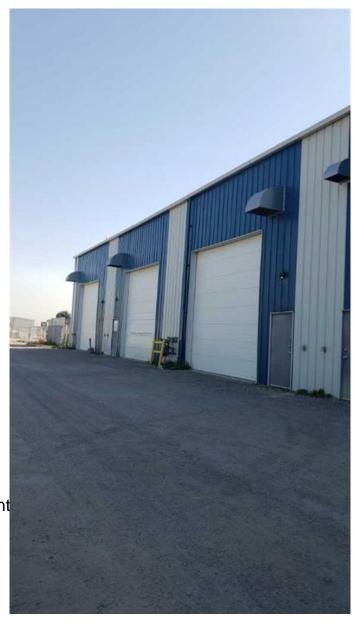

### \$2,740,200

0 Bedroom, 0.00 Bathroom, Commercial on 0.00 Acres

Shepard Industrial, Calgary, Alberta

10,800 sf Office/Warehouse with 6,000 sf fenced yard located in Shepard Industrial Park with convenient access to 84th Street, Glenmore, Stoney and Deerfoot trails. The warehouse has storage, radiant heat and make up air. Bring in the New Year in your new location. This property is also listed for lease.